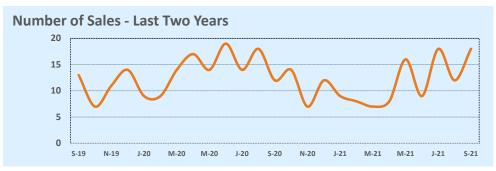

## September 2021

| Listings            | This Month  |             |         | Year-to-Date |              |        |
|---------------------|-------------|-------------|---------|--------------|--------------|--------|
|                     | Sep 2021    | Sep 2020    | Change  | 2021         | 2020         | Change |
| Single Family Sales | 18          | 12          | +50.0%  | 105          | 126          | -16.7% |
| Condo/TH Sales      |             |             |         |              |              |        |
| Total Sales         | 18          | 12          | +50.0%  | 105          | 126          | -16.7% |
| New Homes Only      |             |             |         |              | 2            |        |
| Resale Only         | 18          | 12          | +50.0%  | 105          | 124          | -15.3% |
| Sales Volume        | \$3,521,450 | \$2,685,400 | +31.1%  | \$20,646,751 | \$23,259,095 | -11.2% |
| New Listings        |             |             |         |              |              |        |
| Pending             | 21          | 8           | +162.5% | 28           | 128          | -78.1% |
| Withdrawn           | 1           | 1           |         | 4            | 16           | -75.0% |
| Expired             |             |             |         |              | 4            |        |
| Months of Inventory | 1.0         | 0.3         | +300.0% | N/A          | N/A          |        |