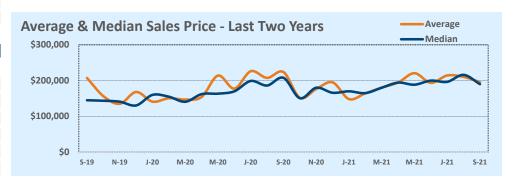

| Average              | This Month |           |        | Year-to-Date |           |        |
|----------------------|------------|-----------|--------|--------------|-----------|--------|
|                      | Sep 2021   | Sep 2020  | Change | 2021         | 2020      | Change |
| List Price           | \$189,444  | \$223,658 | -15.3% | \$191,372    | \$186,012 | +2.9%  |
| List Price/SqFt      | \$106      | \$101     | +5.5%  | \$105        | \$96      | +9.6%  |
| Sold Price           | \$195,636  | \$223,783 | -12.6% | \$196,636    | \$184,596 | +6.5%  |
| Sold Price/SqFt      | \$110      | \$101     | +8.9%  | \$108        | \$95      | +13.6% |
| Sold Price / Orig LP | 103.4%     | 99.3%     | +4.2%  | 103.7%       | 98.9%     | +4.9%  |
| Days on Market       | 5          | 19        | -76.4% | 7            | 30        | -77.6% |

| Median               | This Month |           |        | Year-to-Date |           |        |
|----------------------|------------|-----------|--------|--------------|-----------|--------|
|                      | Sep 2021   | Sep 2020  | Change | 2021         | 2020      | Change |
| List Price           | \$184,950  | \$207,200 | -10.7% | \$180,000    | \$166,450 | +8.1%  |
| List Price/SqFt      | \$105      | \$85      | +23.7% | \$105        | \$90      | +16.5% |
| Sold Price           | \$190,000  | \$207,750 | -8.5%  | \$187,000    | \$165,000 | +13.3% |
| Sold Price/SqFt      | \$107      | \$87      | +23.7% | \$108        | \$90      | +19.6% |
| Sold Price / Orig LP | 102.5%     | 100.0%    | +2.5%  | 103.0%       | 100.0%    | +3.0%  |
| Days on Market       | 3          | 4         | -25.0% | 4            | 11        | -61.9% |