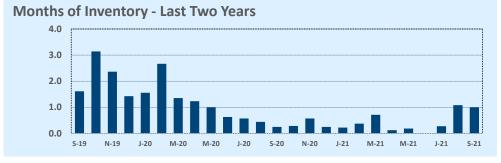

## September 2021

| Listings            | This Month  |             |         | Year-to-Date |              |        |
|---------------------|-------------|-------------|---------|--------------|--------------|--------|
|                     | Sep 2021    | Sep 2020    | Change  | 2021         | 2020         | Change |
| Single Family Sales | 18          | 12          | +50.0%  | 105          | 126          | -16.7% |
| Condo/TH Sales      |             |             |         |              |              |        |
| Total Sales         | 18          | 12          | +50.0%  | 105          | 126          | -16.7% |
| New Homes Only      |             |             |         |              | 2            |        |
| Resale Only         | 18          | 12          | +50.0%  | 105          | 124          | -15.3% |
| Sales Volume        | \$3,521,450 | \$2,685,400 | +31.1%  | \$20,646,751 | \$23,259,095 | -11.2% |
| New Listings        |             |             |         |              |              |        |
| Pending             | 21          | 8           | +162.5% | 28           | 128          | -78.1% |
| Withdrawn           | 1           | 1           |         | 4            | 16           | -75.0% |
| Expired             |             |             |         |              | 4            |        |
| Months of Inventory | 1.0         | 0.3         | +300.0% | N/A          | N/A          |        |